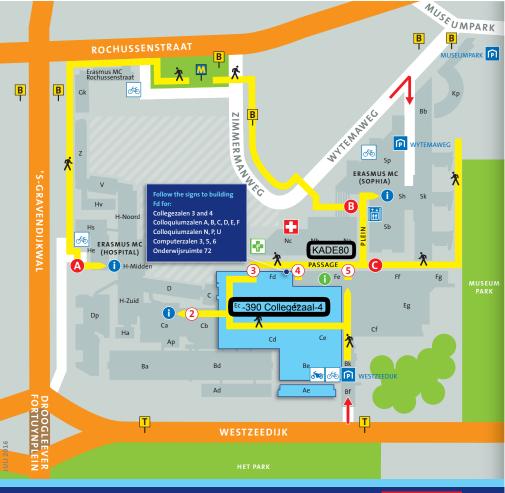

# **Route to building Fd for:**

Collegezalen 3 and 4 ■ Colloquiumzalen A, B, C, D, E, F, N, P and U ■ Computerzalen 3, 5 and 6 ■ Onderwijsruimte 72

Wytemaweg 80, 3015 CN Rotterdam (Erasmus MC Wytemaweg entrance)

Follow the signs to gebouw Fd. After passing through the pedestrian areas Passage and Plein, the white stairs or elevators will take you to the Education Center reception and information desk (2nd floor). From here, follow the signs to the classrooms, lecture rooms and computer rooms.

to Ingang 5

From this entrance follow the signs to gebouw Fd

#### By car 🚍

Erasmus MC is clearly indicated from the Rotterdam Ring Road. We recommend you park in the Wytemaweg parking garage. Another option is the Westzeedijk parking garage.

In the direct vicinity of Erasmus MC follow the signs to these parking garages:

#### **Wytemaweg**

address: Wytemaweg 12 3015 CN Rotterdam first follow the signs:

and then:

After parking your car follow the signs Erasmus MC. The stairs or elevators will take you to the pedestrian area Plein. In the pedestrian area follow the signs gebouw Fd

#### Westzeedijk

address: Westzeedijk 361 3015 AA Rotterdam

Erasmus MC Westzeedijk

first follow the signs:

After parking your car follow the signs Ingang 3, 4 or 5

This will lead to the pedestrian area 'Passage' where you can follow the signs gebouw Fd

### (1st FLOOR)

- Walking route to entrances and Reception desks
- Reception/Information desk
- Reception/Information desk Education Center (2nd floor, Fe-209)
- Erasmus MC (main entrance) Kiss & Ride
- Erasmus MC Wytemaweg (entrance)
- Erasmus MC Museumpark (entrance)
- **Emergency Room**
- ê Pharmacy

#### From car parking garage Westzeedijk

- (2) Ingang 2 (entrance) Kiss & Ride
- (3)(4)(5) Ingang 3, 4, 5 (entrances)

#### From car parking garage Wytemaweg

- Lift/stairs to parking garage Wytemaweg
- Car parking garage
- Metrostation Dijkzigt
- Unguarded bicycle parking
- Unguarded scooter- and motorbike parking